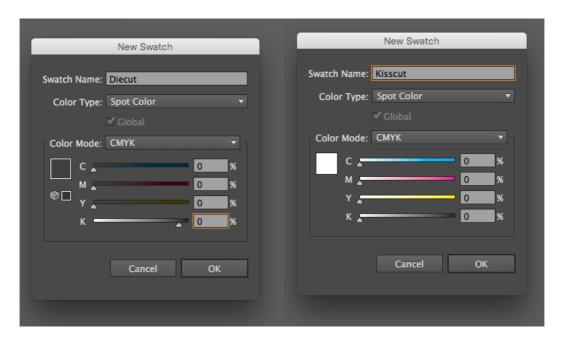

## **HOW TO SET UP STICKERS**

Step 1) Open your artwork file in Illustrator

**Step 2)** Create an outline of the shape that you require to be cut out & position it over the top of the sticker in place

**Step 3)** Select the outline, and change the colour to a new spot colour. To do so, click 'New Swatch' and rename the Swatch either 'Diecut' or 'Kisscut' depending on your requirements (it is important that your swatch name is listed exactly as outlined with no spaces)

**Step 4)** Please change the Colour Type to 'Spot Colour' and set the C,M,Y,K values all to 0%, and click 'OK'

**Step 5)** Your shape should now appear white, right click the outline and select 'Arrange' > 'Send to Back'