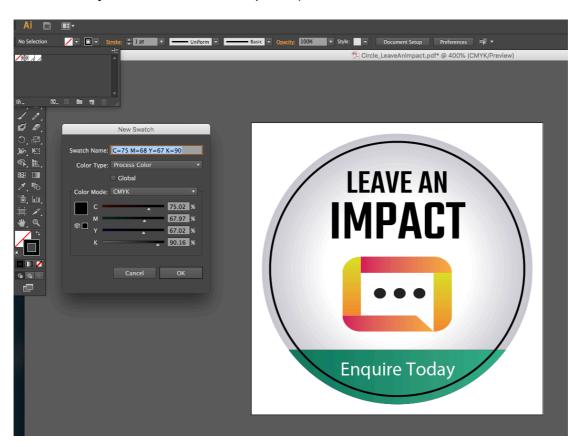

## **HOW TO SET UP STICKERS**

Step 1) Open your artwork file in Illustrator

**Step 2)** Create an outline of the shape that you require to be cut out & position it over the top of the sticker in place

**Step 3)** Select the outline, and change the colour to a new spot colour. To do so, click 'New Swatch' and rename the Swatch either 'Diecut' or 'Kisscut' depending on your requirements (it is important that your swatch name is listed exactly as outlined with no spaces)