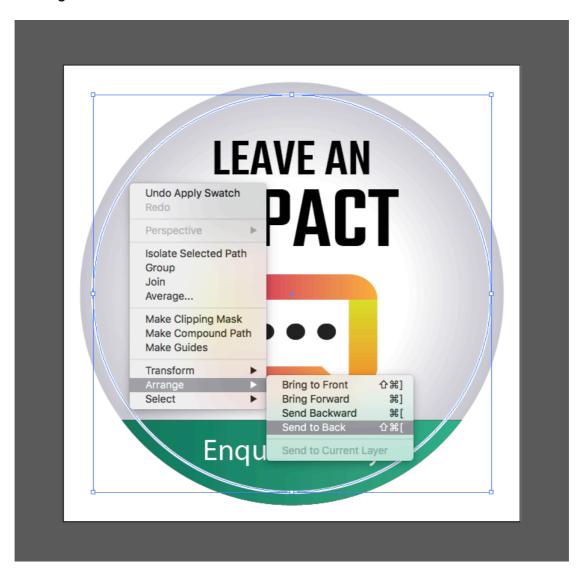

**Step 4)** Please change the Colour Type to 'Spot Colour' and set the C,M,Y,K values all to 0%, and click 'OK'

**Step 5)** Your shape should now appear white, right click the outline and select 'Arrange' > 'Send to Back'